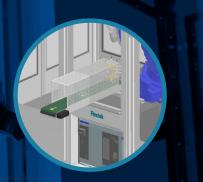

#### **EXTRACTION OF SAMPLE WORKPIECE**

This option enables the operator to do quality control during production.