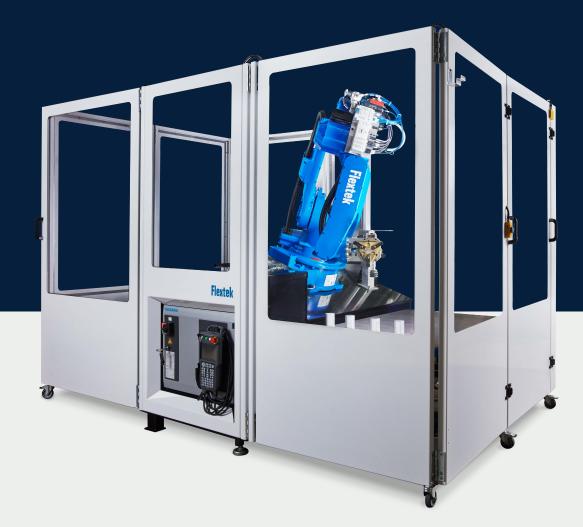

# Workpiece handling has never been easier

## Don't spend time carefully placing workpieces – the robot finds them even though they are randomly placed

In addition to being a robot that does not require programming, the GP25 has a foldable fence, which makes it very easy to relocate. As the robot finds the workpieces by itself you can place pallets directly next to it in order to ensure even less manual handling.

### **SPECIFICATIONS FOR THE GP25:**

- Movable between macines
- Zero point bracket included
- Workpiece weight, up to: 2x10kg
- Maximum range: 1730 mm
- 2 Schunk PZN+100 grippers including 2 pairs of adjustable gripping jaws
- 2 workpiece tables

Flextek

Automation

- Laser scanning for workpieces
- Vacuum and suction cup
- NO NEED FOR PROGRAMMING