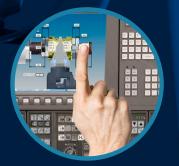

#### **POINT, TAP & ENTER**

Point tap enter lets you control the robot directly from the machine with no need for programming. Simply point to the controller, tap the screen, press enter and data is sent directly to the robot. Note: only available on selected machine types.