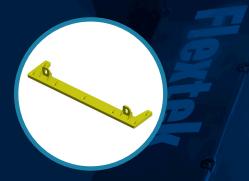

#### EXTRA ZERO POINT BRACKET PACKAGE

The zero point bracket allows you to have multible locations for your robot. Place the bracket in the locations where you wish to use the robot, and relocate it in as little as ten minuttes