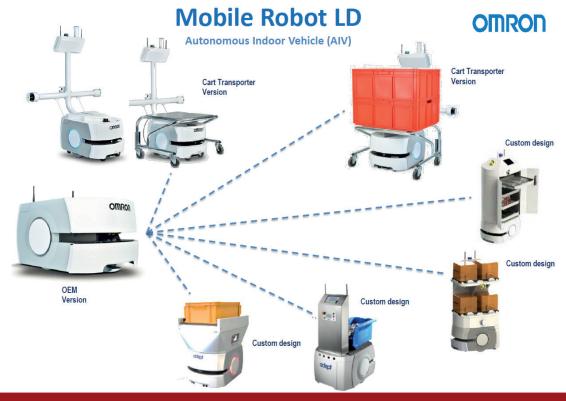

## **GiboMove**

Gibotech's mobile robot solutions are based on recognized brands, well-known technology and experience from previous projects. Here we have used Omron's AMR (autonomous mobile robot) designed to increase productivity in all kinds of businesses. The fleet management from Omron can handle up to 100 mobile robots

## Robot

1 Omron LD-60

#### Options:

Larger mobile robot, that may transport heavier boxes

- Omron LD-250
- Omron HD-1500

If there is a need to move heavier boxes, Omron's mobile robots are available in several sizes that can transport up to 1500 kg.