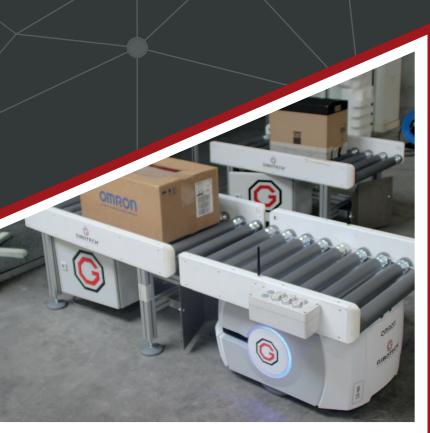

## **GiboMove**

Gibotech's mobile robot solutions are based on recognized brands, well-known technology and experience from previous projects. Here we have used Omron's AMR (autonomous mobile robot) designed to increase productivity in all kinds of businesses. The fleet management from Omron can handle up to 100 mobile robots

#### Conveyor

5 customized roller conveyors for pickup/drop-off

## **FUNCTIONALITY**

GiboMove is designed to remove manual internal transportation of boxes and with the solution, the customer gets a 100% automated internal cardboard box transport flow.

GiboMove can be tailored to the customer's wishes and needs.

In this solution there is a roller conveyor on top of the robot, and if you have any other wishes, Gibotech will implement them.

The basic version of the solution shown is 1 mobile robot, transporting boxes from 4 production lines to storage, from inventory to production lines.