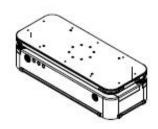

## **Quad-drive Lifting Mobile Robot W1000DL-Q**

LiDAR SLAM Navigation+Quad-drive + 600kg load