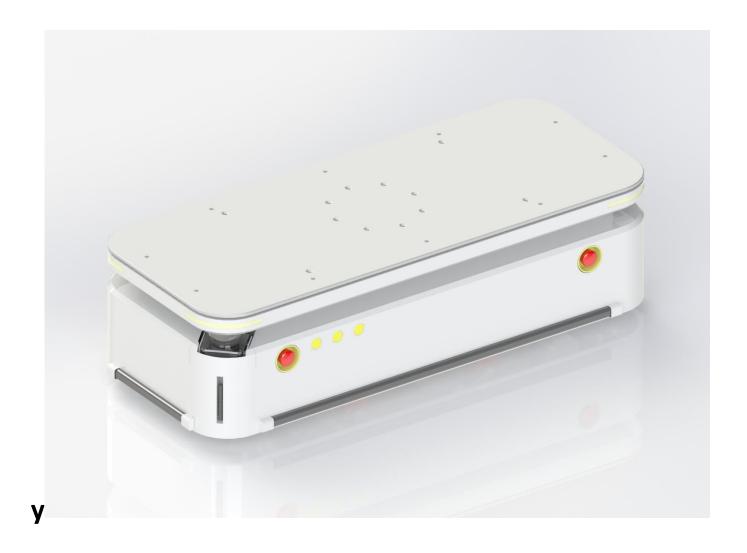

## **Quad-drive Lifting Mobile Robot W1000DL-Q**

LiDAR SLAM Navigation+Quad-drive + 600kg load