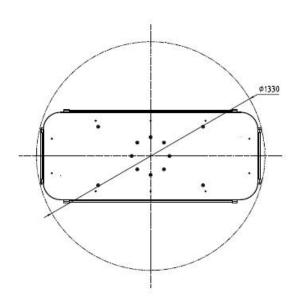

## **Quad-drive Lifting Mobile Robot W1000DL-Q**

LiDAR SLAM Navigation+Quad-drive + 600kg load

## **Dimension**















## **Specification**

|             | Technical Parameters          | Parameters Description     |
|-------------|-------------------------------|----------------------------|
|             | Model                         | Under drive lifting        |
|             | Self-Weight(Battery included) | ≤300Kg                     |
|             | Max.Load                      | 1000KG                     |
| Basic       | Self-Weight(Battery included) | ≤300Kg                     |
| parameters  | Positioning Accuracy (mm)     | ±10mm                      |
|             | Jacking Height (mm)           | 50mm                       |
|             | Dimension (L*w*h) mm          | 1280*540*360mm             |
|             |                               | LiDAR SLAM+ QR code        |