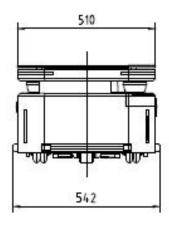

## **Dimension**

## **Specification**

|             | Technical Parameters          | Parameters Description     |
|-------------|-------------------------------|----------------------------|
|             | Model                         | Under drive lifting        |
|             | Self-Weight(Battery included) | ≤300Kg                     |
|             | Max.Load                      | 1000KG                     |
| Basic       | Self-Weight(Battery included) | ≤300Kg                     |
| parameters  | Positioning Accuracy (mm)     | ±10mm                      |
|             | Jacking Height (mm)           | 50mm                       |
|             | Dimension (L*w*h) mm          | 1280*540*360mm             |
|             |                               | LiDAR SLAM+ QR code        |
|             | Navigation Mode               | (switched according to the |
|             |                               | region)                    |
|             | Driving Mode                  | Quad-drive                 |
| Performance | Form of Motion                | Omnidirectional motion     |
|             | Max.Speed                     | 0.8m/s(Adjustable speed)   |
|             | Orientation Accuracy          | ±1°                        |
|             | Communication Mode            | Wireless communication     |
|             | Turning Radius in Place       | ≤700mm                     |
|             | Gradeability                  | ≤3°                        |
|             | Trafficability                | 30mm gap, 10mm step        |
| Battery     | Driving Voltage (V)           | DC48V                      |
|             | Battery Capacity              | 40AH                       |