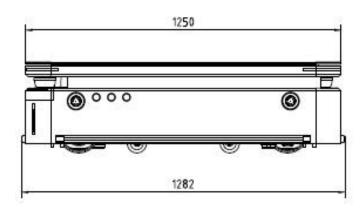

## **Dimension**

## **Specification**

|             | Technical Parameters          | Parameters Description     |
|-------------|-------------------------------|----------------------------|
|             | Model                         | Under drive lifting        |
|             | Self-Weight(Battery included) | ≤300Kg                     |
|             | Max.Load                      | 1000KG                     |
| Basic       | Self-Weight(Battery included) | ≤300Kg                     |
| parameters  | Positioning Accuracy (mm)     | ±10mm                      |
|             | Jacking Height (mm)           | 50mm                       |
|             | Dimension (L*w*h) mm          | 1280*540*360mm             |
|             |                               | LiDAR SLAM+ QR code        |
|             | Navigation Mode               | (switched according to the |
|             |                               | region)                    |
|             | Driving Mode                  | Quad-drive                 |
| Performance | Form of Motion                | Omnidirectional motion     |
|             | Max.Speed                     | 0.8m/s(Adjustable speed)   |
|             | Orientation Accuracy          | ±1°                        |
|             | Communication Mode            | Wireless communication     |
|             | Turning Radius in Place       | ≤700mm                     |
|             | Gradeability                  | ≤3°                        |
|             | Trafficability                | 30mm gap, 10mm step        |
| Battery     | Driving Voltage (V)           | DC48V                      |
|             | Battery Capacity              | 40AH                       |