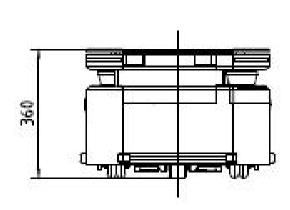

## **Dimension**

## **Specification**

|             | Technical Parameters          | Parameters Description     |
|-------------|-------------------------------|----------------------------|
|             | Model                         | Under drive lifting        |
|             | Self-Weight(Battery included) | ≤300Kg                     |
|             | Max.Load                      | 1000KG                     |
| Basic       | Self-Weight(Battery included) | ≤300Kg                     |
| parameters  | Positioning Accuracy (mm)     | ±10mm                      |
|             | Jacking Height (mm)           | 50mm                       |
|             | Dimension (L*w*h) mm          | 1280*540*360mm             |
|             |                               | LiDAR SLAM+ QR code        |
|             | Navigation Mode               | (switched according to the |
|             |                               | region)                    |
|             | Driving Mode                  | Quad-drive                 |
| Performance | Form of Motion                | Omnidirectional motion     |
|             | Max.Speed                     | 0.8m/s(Adjustable speed)   |
|             | Orientation Accuracy          | ±1°                        |
|             | Communication Mode            | Wireless communication     |
|             | Turning Radius in Place       | ≤700mm                     |
|             | Gradeability                  | ≤3°                        |
|             | Trafficability                | 30mm gap, 10mm step        |
| Battery     | Driving Voltage (V)           | DC48V                      |
|             | Battery Capacity              | 40AH                       |