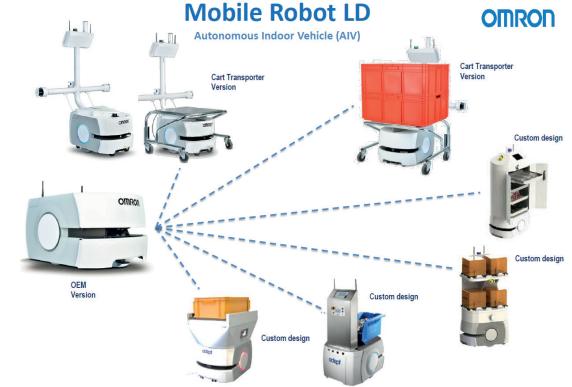

## GiboMove

Gibotech's mobile robot solutions are based on recognized brands, well-known technology and experience from previous projects. Here we have used Omron's AMR (autonomous mobile robot) designed to increase productivity in all kinds of businesses. The fleet management from Omron can handle up to 100 mobile robots.

#### **Options:**

Larger mobile robot, that may transport heavier boxes

- Omron LD-250
- Omron HD-1500

If there is a need to move heavier boxes, Omron's mobile robots are available in several sizes that can transport up to 1500 kg.