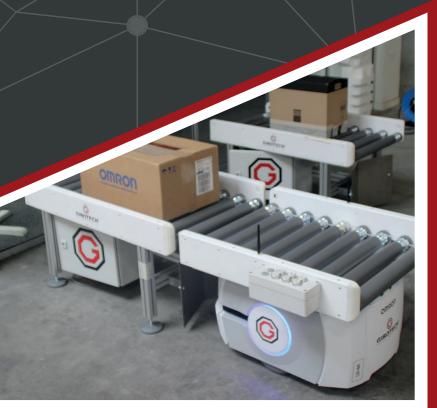

## GiboMove

Gibotech's mobile robot solutions are based on recognized brands, well-known technology and experience from previous projects. Here we have used Omron's AMR (autonomous mobile robot) designed to increase productivity in all kinds of businesses. The fleet management from Omron can handle up to 100 mobile robots.

### INCLUDED

- 1 mobile robot, Omron LD-60
- Customer-specific roller coaster top for robot
- 5 pcs. customer-specific pick-up/drop-off roller track stations
- Electrical cabinets and all necessary electrical components
- Installation and commissioning at Gibotech with FAT test
- Installation and commissioning at the customer with SAT test
- Complete documentation package incl. CE documentation

## FUNCTIONALITY

GiboMove is designed to remove manual internal transportation of boxes and with the solution, the customer gets a 100% automated internal cardboard box transport flow.

GiboMove can be tailored to the customer's wishes and needs.

In this solution there is a roller conveyor on top of the robot, and if you have any other wishes, Gibotech will implement them.

The basic version of the solution shown is 1 mobile robot, transporting boxes from 4 production lines to storage, from inventory to production lines.