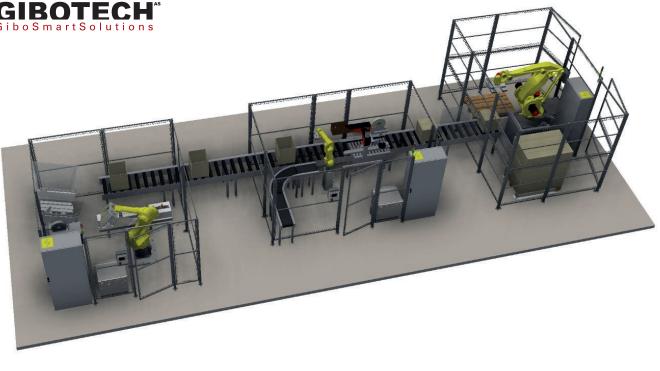

## GiboPalletize

Gibotech's palletizing cell GiboPalletize is based on known technology and integrated into a variety of solutions. The module can be purchased as stand-alone or as an integral part of a single boxpackage flow.

GiboPalletize can palletize a large number of different product shapes and sizes. The minimized footprint, along with the flexibility, provides an optimal ROI.

S

Robot Fanuc, KUKA, Omron

## FUNCTIONALITY

GiboPalletize is a palletising cell based on a modular mindset that allows you to expand with several modules as needed. If purchased as stand-alone, GiboPalletize replaces the manual palletizing of cardboard boxes on pallets within 120x120x120mm to 650x650x550 mm.

The operator places 2 empty pallets in the pallet guides and closes the doors to the cell. Pallet pattern and box size is selected on the HMI touch screen and the cell is ready for operation. Inlet lanes move the cardboard boxes forward to the robot that grabs the box and places it on the pallet. When the pallet is full, the robot switches sides and continues to palletize while the operator can retrieve the full pallet and place an empty pallet in the guide.