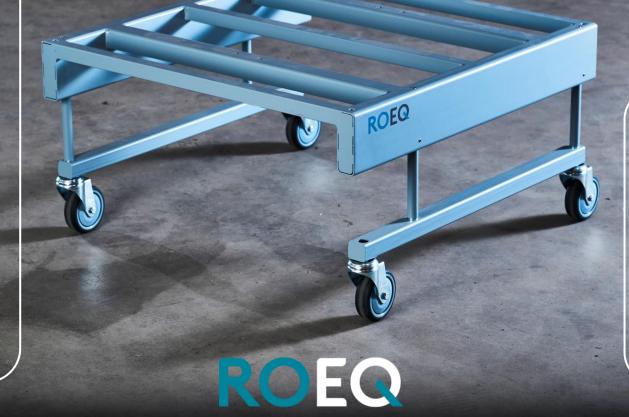

# Cart Cart300

The basic functionality is to use MiR100/MiR200/MiR250\* to move Cart300 between logistic key points. Flexibility is added to your facility with the possibility to use several carts in the same fleet. It is designed to be used with either "Easy-Pull-Out" or "Precision" docking system. \*with AM250

## Specifications

The top module locks the cart during transport

Payload MiR100: 150kg/330lbs MiR200/250: 300kg/660lbs

150 kg 300 kg

Frame size 800mm/800mm

**MiR100** 

ROEQ

MiR250 with AM250

### Features

Fits "Precision" docking system

Fits "Easy-Pull-Out" docking system