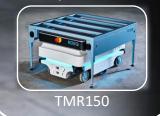

# Rack Rack150

The basic functionality is to use MiR100/MiR200/MiR250\* to move Rack150 between logistic key points. Flexibility is added to your facility with the possibility to use several racks in the same fleet. It is designed to be used with docking interface: "Easy-Pull-Out". \*with AM250

### Specifications

The top module lifts the rack during transport

Payload MiR100: 50kg/110lbs MiR200/250: 150kg/330lbs

Frame size 800mm/800mm

6

OFO

OEQ

Robot