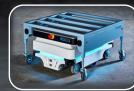

# Cart Cart300

The basic functionality is to use MiR100/MiR200/MiR250\* to move Cart300 between logistic key points. Flexibility is added to your facility with the possibility to use several carts in the same fleet. It is designed to be used with either "Easy-Pull-Out" or "Precision" docking system. \*with AM250

## Specifications

The top module locks the cart during transport

Payload MiR100: 150kg/330lbs MiR200/250: 300kg/660lbs

150 kg 300 kg

Frame size 800mm/800mm

**MiR100** 

ROEQ

MiR250 with AM250