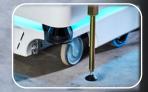

### **Features**

The rack is lifted from the ground during transport

Fits "Easy-Pull-Out" docking system