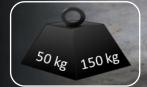

### Specifications

The top module lifts the rack during transport

Payload MiR100: 50kg/110lbs MiR200/250: 150kg/330lbs

Frame size 800mm/800mm

6

OFO

OEQ

Robot