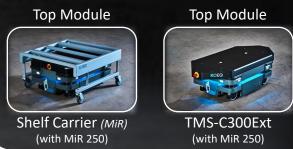

## <sup>Cart</sup> S-Cart300

Designed for top modules TMS-C300Ext and Shelf Carrier (MiR). The application is suited for setups with several S-Cart300. The robot collects the cart in "Free Space" and delivers it to the desired logistic key point and leaves it there to be emptied or prepared for the next mission.

#### **Top Module**