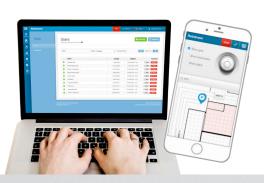

## Extremely userfriendly interface

- Works on PC, tablet and smartphone
- Customizable dashboard makes it easy to tailor the interface to the individual user's needs.