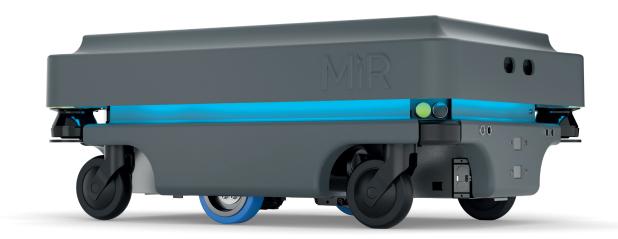

## MìR200™





## **MiR200**



## MìR200™ Tech specs

Payload: 200 kg - 440 lbs Towing capacity: 500 kg - 1102 lbs

Precision: From reference point: ±50 mm - ±2"

Backwards: 0.3 m/s - 1 ft/s

To docking marker: ±10mm - ±0.4" Forwards: 1.1 m/s - 3.6 ft/s Max speed:

■ Battery run time: 10 hours or 20 km - 12.5 mi

Weight: 62.5 kg - 138 lbs

- Battery charging: 0-80%: 2 hours
- Communication: Wi-Fi, Bluetooth, Ethernet and PLC
- Safety: Complies with EN1525 safety regulations, SICK safety lasers, PLd cat. 3
- ESD approved
- CE certified

## Extremely userfriendly interface

- Works on PC, tablet and smartphone
- Customizable dashboard makes it easy to tailor the interface to the individual user's needs.