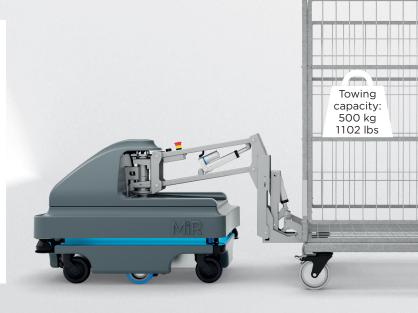

## MìR200™ Tech specs

Payload: 200 kg - 440 lbs Towing capacity: 500 kg - 1102 lbs

Precision: From reference point: ±50 mm - ±2"

Backwards: 0.3 m/s - 1 ft/s

To docking marker: ±10mm - ±0.4" Forwards: 1.1 m/s - 3.6 ft/s Max speed: