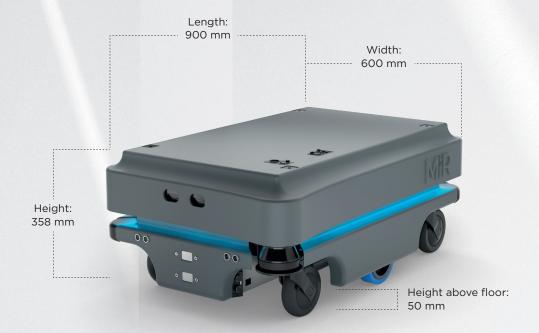

## MìR200™ Tech specs

Payload: 200 kg - 440 lbs Towing capacity: 500 kg - 1102 lbs

Precision: From reference point: ±50 mm - ±2"

Backwards: 0.3 m/s - 1 ft/s

To docking marker: ±10mm - ±0.4" Forwards: 1.1 m/s - 3.6 ft/s Max speed:

■ Battery run time: 10 hours or 20 km - 12.5 mi

Weight: 62.5 kg - 138 lbs

- Battery charging: 0-80%: 2 hours
- Communication: Wi-Fi, Bluetooth, Ethernet and PLC
- Safety: Complies with EN1525 safety regulations, SICK safety lasers, PLd cat. 3
- ESD approved
- CE certified