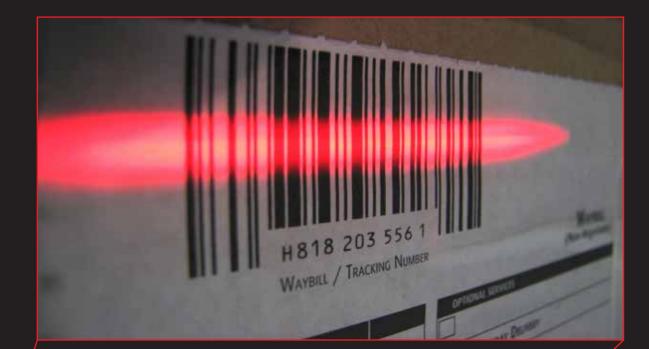

## R C O D E S C A N N E R

IRIS



## Elegant.

## Durable.

### Purpose-Built.

IRIS

### IRIS BARCODE VISION SYSTEM

#### LOW PROFILE DESIGN

System design consumes minimal floor space with a total footprint of less than 20" Wide, 34" D and 76" H.





#### **HIGH SPEED PROCESSING**

5-Core Parallel Processing enables the system to keep pace with the fastest line speeds up to 1500 parts / minute.

#### **ADVANCED USER INTERFACE**

15" IP69k display provides a large and simple means of interfacing with the system providing access to metrics, setup, troubleshooting, and selection.



## RECIPE BASED LIGHTING CONTROL







## INTUITIVE USER EXPERIENCE

1

11122

前种市

-

2 H

1





긢

A 114



| Product Count             | 0 | Good Read Count<br>981<br>98.1% | ٥ | No Read Count |                | Misread Count<br>1<br>0.1% | ٢      |
|---------------------------|---|---------------------------------|---|---------------|----------------|----------------------------|--------|
| SKU Number                |   | 654646                          |   |               | start          |                            | stop   |
| Description<br>of Product |   |                                 |   | 9             | reset<br>fault | ¢                          | bypass |

Primary HMI Screen provides key metrics such as good read count, misread count, product count and no-read count.

| IRIS