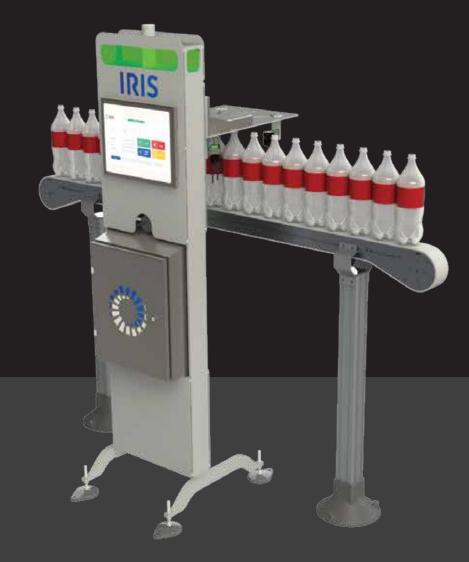

### IRIS BARCODE VISION SYSTEM

#### LOW PROFILE DESIGN

System design consumes minimal floor space with a total footprint of less than 20" Wide, 34" D and 76" H.

#### **HIGH SPEED PROCESSING**

5-Core Parallel Processing enables the system to keep pace with the fastest line speeds up to 1500 parts / minute.

#### **ADVANCED USER INTERFACE**

15" IP69k display provides a large and simple means of interfacing with the system providing access to metrics, setup, troubleshooting, and selection.