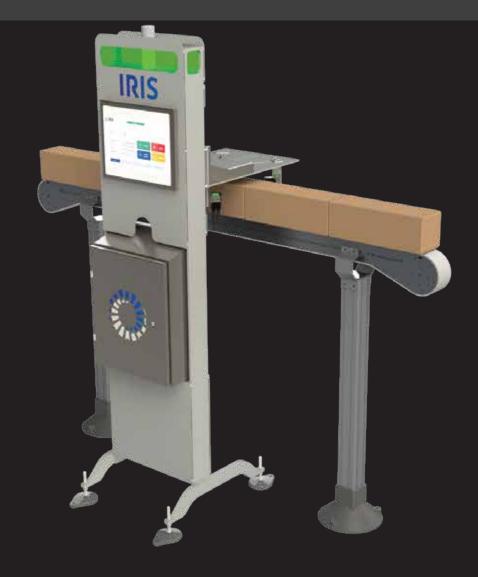

### IRIS BARCODE VISION SYSTEM

#### LOW PROFILE DESIGN

System design consumes minimal floor space with a total footprint of less than 20" Wide, 34" D and 76" H.

#### **HIGH SPEED PROCESSING**

5-Core Parallel Processing enables the system to keep pace with the fastest line speeds up to 1500 parts / minute.

#### **ADVANCED USER INTERFACE**

15" IP69k display provides a large and simple means of interfacing with the system providing access to metrics, setup, troubleshooting, and selection.