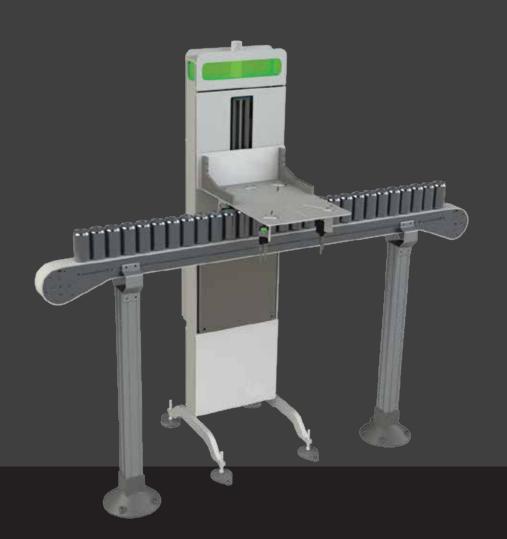

### IRIS BARCODE VISION SYSTEM

#### LOW PROFILE DESIGN

System design consumes minimal floor space with a total footprint of less than 20" Wide, 34" D and 76" H.

#### **HIGH SPEED PROCESSING**

5-Core Parallel Processing enables the system to keep pace with the fastest line speeds up to 1500 parts / minute.

#### **ADVANCED USER INTERFACE**

15" IP69k display provides a large and simple means of interfacing with the system providing access to metrics, setup, troubleshooting, and selection.