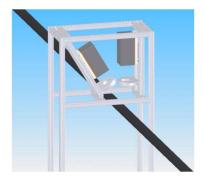

A continuous extrusion was inspected for missing flock before being cut and notched into this automotive trim piece.

Inspection station with cameras and lighting

Operator screens showing real-time inspection results