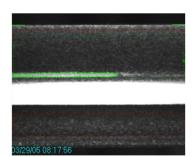

A continuous extrusion was inspected for missing flock before being cut and notched into this automotive trim piece.

Inspection station with cameras and lighting

Operator screens showing real-time inspection results