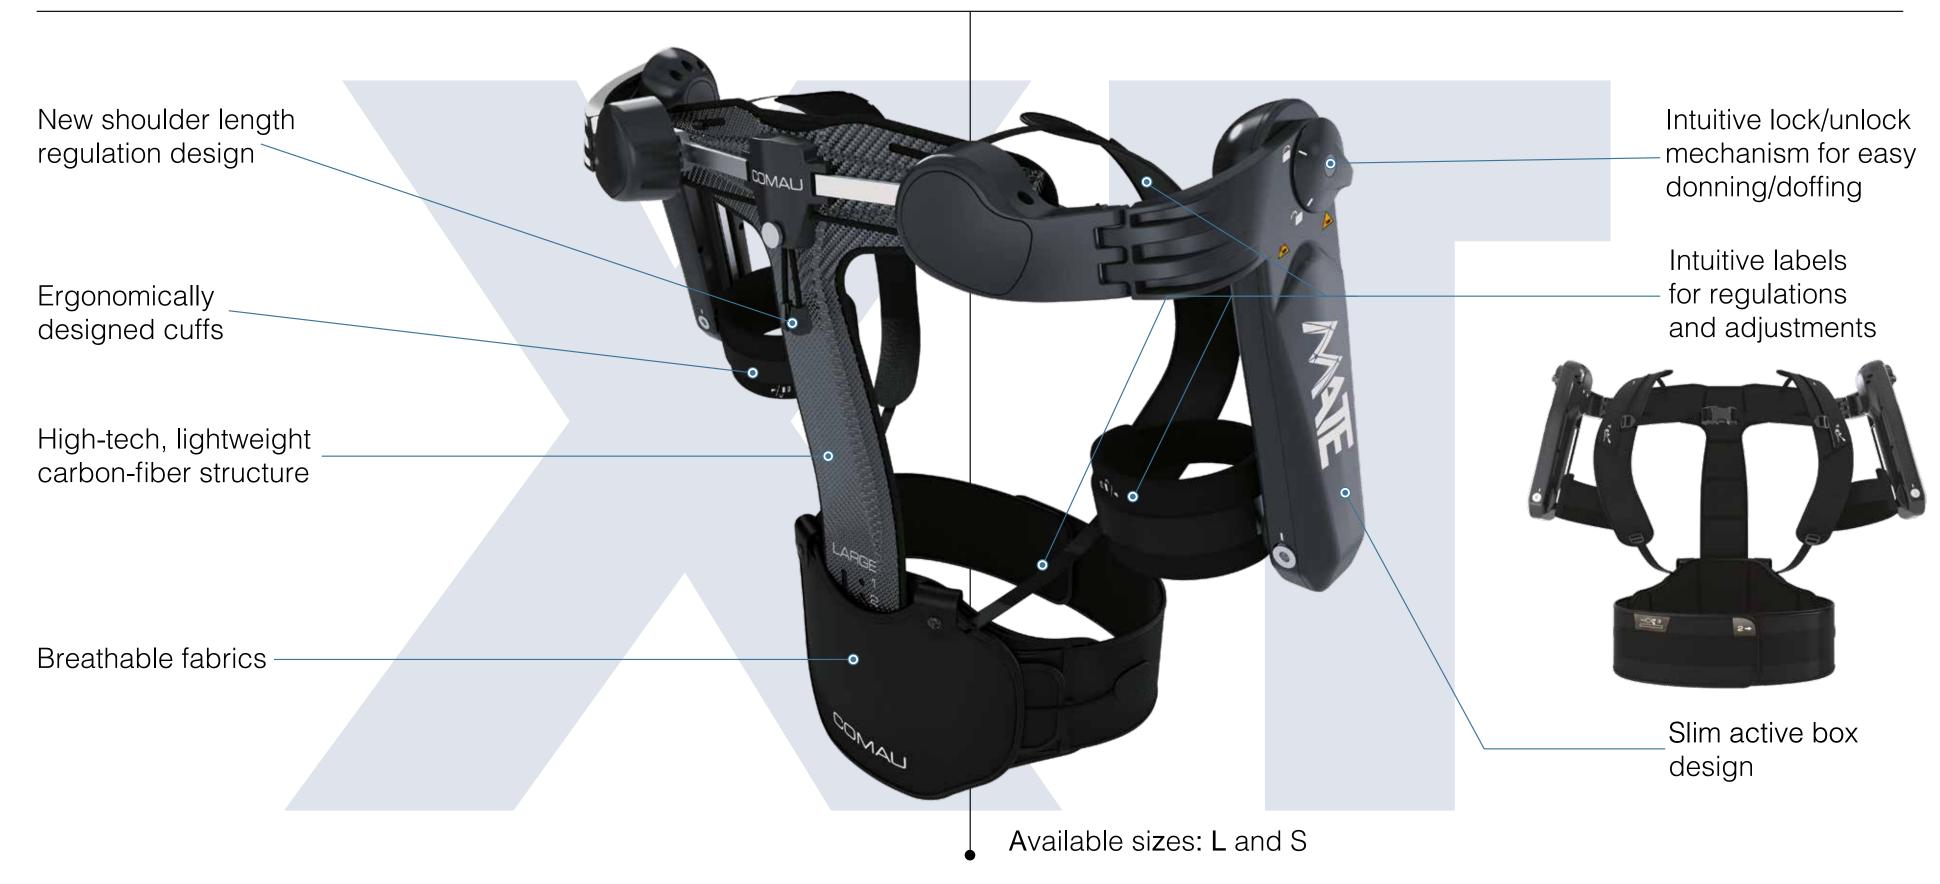

Structure that facilitates the free

movement of the user, such as

sliding and rotating joints

**GARMENT INTERFACE** 

user's body

## **MECHANICAL SHOULDER CHAIN** TORQUE GENERATOR BOX Core mechanism that stores and transforms potential mechanical energy in order to create an adjustable assistive torque (8 levels) All parts in direct contact with the