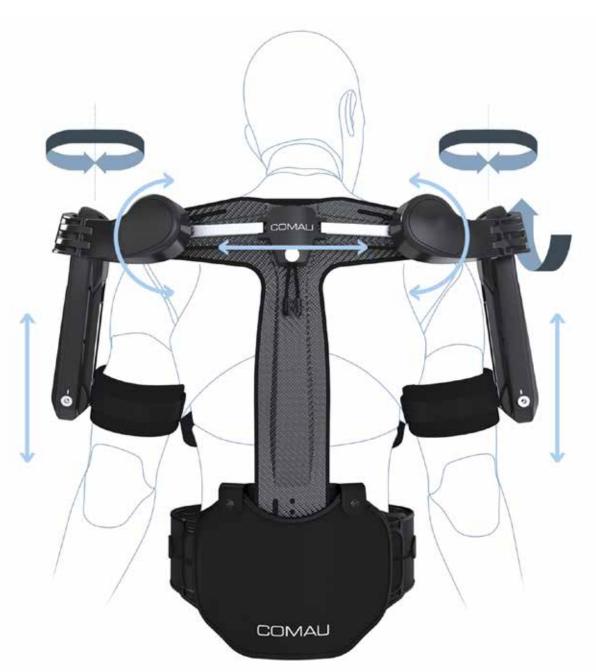

## MATE-XT MOVES IN HARMONY WITH YOUR SHOULDERS

Thanks to a chain of passive degrees of freedom, the flexion-extension rotation axis of the human shoulder is aligned with that of MATE-XT.

## **MECHANICAL SHOULDER CHAIN** TORQUE GENERATOR BOX Core mechanism that stores and transforms potential mechanical energy in order to create an adjustable assistive torque (8 levels) All parts in direct contact with the