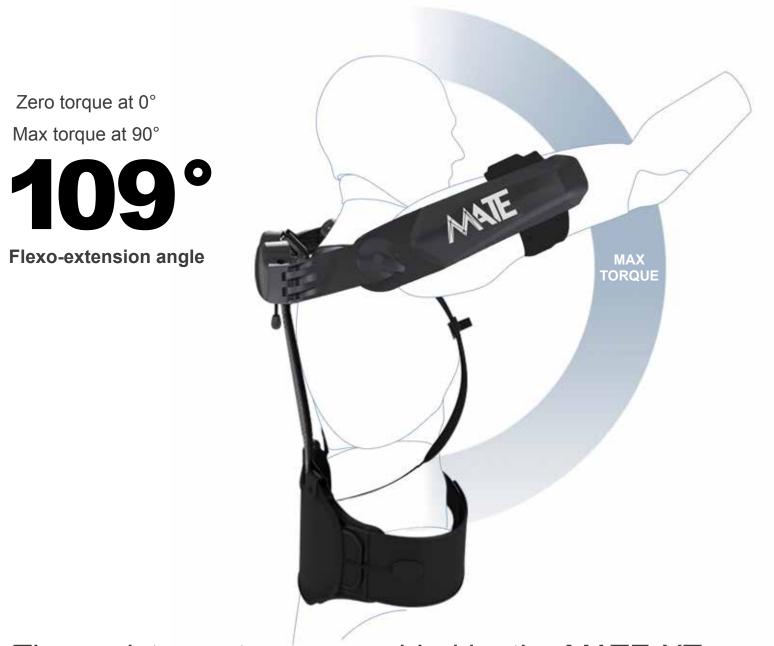

### MATE-XT GIVES YOU THE EXACT LEVEL OF SUPPORT WHEN AND WHERE YOU NEED IT

The assistance torque provided by the MATE-XT exoskeleton suit follows your individual shoulder flexion/extension angle (maximum torque is at 90° degree)