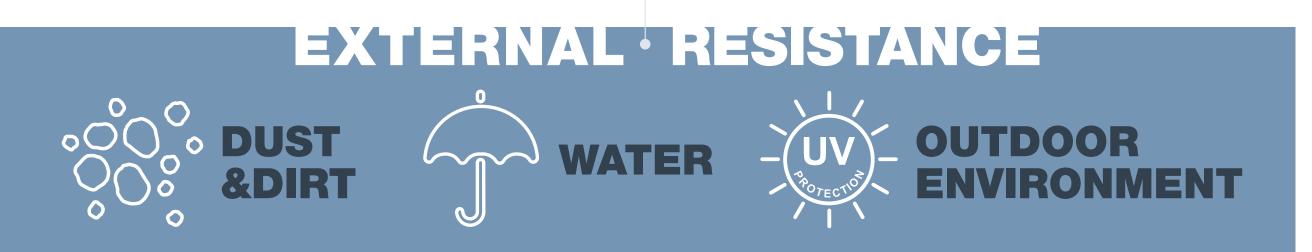

R BOX Core mechanism that stores and transforms potential mechanical energy in order to create an adjustable assistive torque (8 levels) All parts in direct contact with the

### **HOW DOES IT WORK?**

### MATE-XT GIVES YOU THE EXACT LEVEL OF SUPPORT WHEN AND WHERE YOU NEED IT



The assistance torque provided by the MATE-XT exoskeleton suit follows your individual shoulder flexion/extension angle (maximum torque is at 90° degree)

## MATE-XT MOVES IN HARMONY WITH YOUR SHOULDERS



Thanks to a chain of passive degrees of freedom, the flexion-extension rotation axis of the human shoulder is aligned with that of MATE-XT.

### JUST THE WAY YOU DO

# MATE-XT FITS YOUR BODY, GIVING YOU THE FREEDOM TO MOVE



### MATE-XT WORKS WHEN, WHERE AND HOW YOU DO.

### EXTREMELY ERGONOMIC,

EVERYWHERE





### WHY IS MATE UNIQUE?

#### **FOR WORKERS**

REDUCED MUSCULAR EFFORT

30 AT SHOULDER SCIENTIFIC STUDY

PERCEIVED
EFFORT
REDUCTION
LESS MUSCLE
STRAIN
PERFORMING ACTIVITIES PERCEIVED

BACK
SUPPORT
RELIEF

500 OF WORKERS
IMPROVED
PERFORMING ACTIVITIES THEIR POSTURE

### FOR COMPANIES

POSITIVELY IMPACT YOUR ERGONOMICS LESS EXECUTION TIME



AND HIGHER PRECISION



ADDRESS WORK-RELATED MUSCULOSKELETAL DISORDERS



mate.comau.com

Follow us

in Y D F O O YK Spa & &













The contents of this brochure are supplied for general information only. Comau S.p.A. reserves the right to alter specifications at any time without notice for technical or commercial reasons. The illustration does not necessarily show the products in their standard version. Edition - 04/21 - Turin

Made in Comau

SA