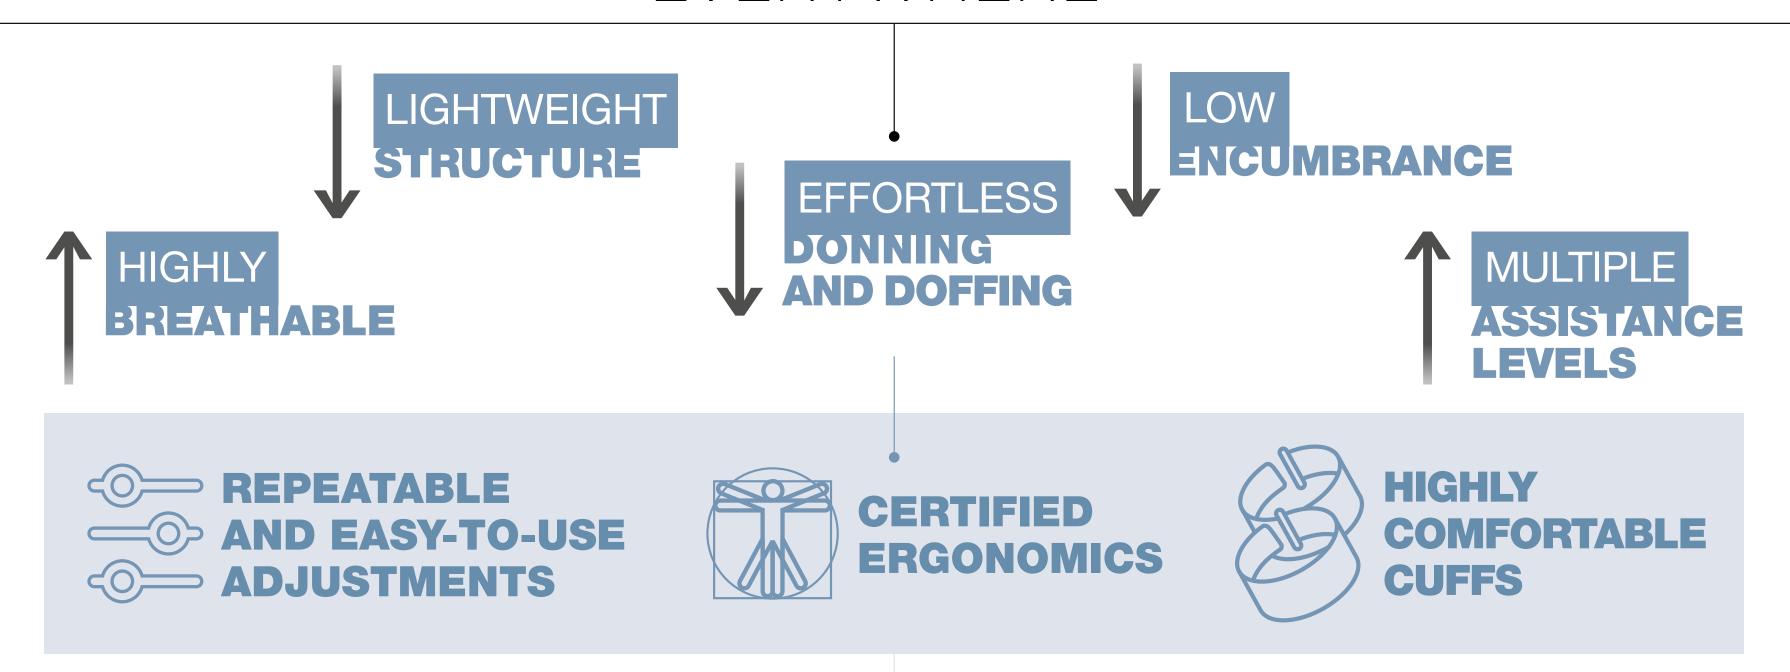

TOR BOX Core mechanism that stores and transforms potential mechanical energy in order to create an adjustable assistive torque (8 levels) All parts in direct contact with the

### **HOW DOES IT WORK?**

### MATE-XT GIVES YOU THE EXACT LEVEL OF SUPPORT WHEN AND WHERE YOU NEED IT



The assistance torque provided by the MATE-XT exoskeleton suit follows your individual shoulder flexion/extension angle (maximum torque is at 90° degree)

## MATE-XT MOVES IN HARMONY WITH YOUR SHOULDERS



Thanks to a chain of passive degrees of freedom, the flexion-extension rotation axis of the human shoulder is aligned with that of MATE-XT.

### JUST THE WAY YOU DO

# MATE-XT FITS YOUR BODY, GIVING YOU THE FREEDOM TO MOVE



### MATE-XT WORKS WHEN, WHERE AND HOW YOU DO.

### EXTREMELY ERGONOMIC,

EVERYWHERE





### WHY IS MATE UNIQUE?

#### **FOR WORKERS**

REDUCED MUSCULAR EFFORT

30 AT SHOULDER SCIENTIFIC STUDY

PERCEIVED
EFFORT
REDUCTION
LESS MUSCLE
STRAIN
PERFORMING ACTIVITIES PERCEIVED

BACK
SUPPORT
RELIEF

500 OF WORKERS
IMPROVED
PERFORMING ACTIVITIES THEIR POSTURE

### FOR COMPANIES

POSITIVELY IMPACT YOUR ERGONOMICS LESS EXECUTION TIME



AND HIGHER PRECISION



ADDRESS WORK-RELATED MUSCULOSKELETAL DISORDERS



mate.comau.com

Follow us

in Y D F O O YK Spa & &













The contents of this brochure are supplied for general information only. Comau S.p.A. reserves the right to alter specifications at any time without notice for technical or commercial reasons. The illustration does not necessarily show the products in their standard version. Edition - 04/21 - Turin

Made in Comau