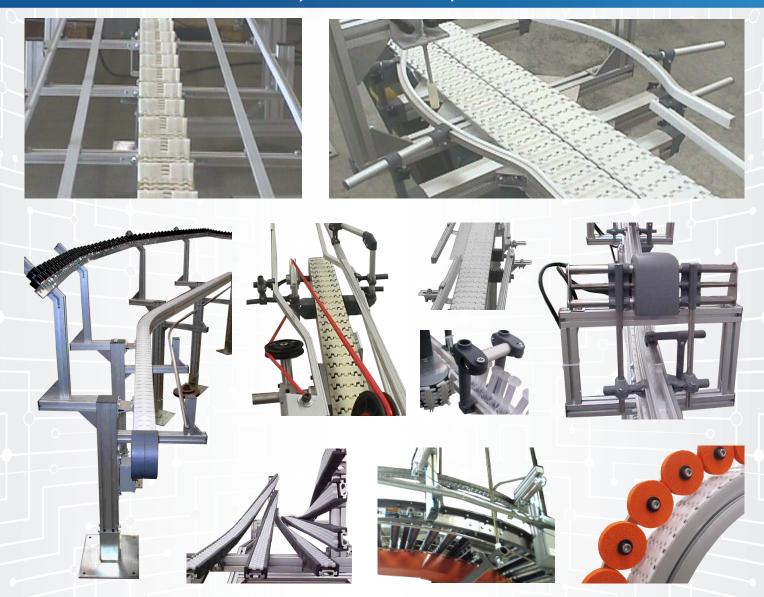

## **GUIDERAIL SOLUTIONS**

You don't always need guiderail, but even if you do, your belt doesn't always have to be as wide as your product. We promise. It will be okay. With our variety of guiderail options we can save you money and time.

Whether you need to confine your product to a lane with a manual or automatic (electric or pneumatic) adjustable rail, change your product's orientation, or change elevation we have a unique solution. We offer metal, UHMW, roller rail, flocked rail cover, and many more options in order to have a complete line of guiding solutions.